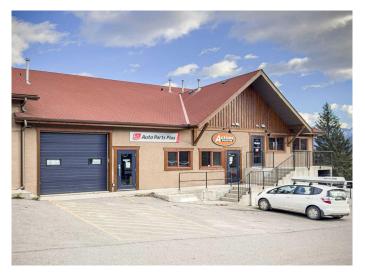

# \$682,395 - 116, 109 Bow Meadow Crescent, Canmore

MLS® #A2233602

### \$682,395

0 Bedroom, 0.00 Bathroom, Commercial on 0.00 Acres

Elk Run, Canmore, Alberta

Discover a prime commercial opportunity at 116, 109 Bow Meadow Crescentâ€"a versatile 1,077 sq. ft. commercial bay in Canmore's sought-after Elk Run district. With local vacancy rates near zero, this unit offers a strategic acquisition for investors or entrepreneurs looking to establish or expand operations.