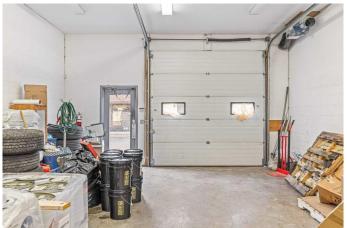

### \$682,395

0 Bedroom, 0.00 Bathroom, Commercial on 0.00 Acres

Elk Run, Canmore, Alberta

Discover a prime commercial opportunity at 116, 109 Bow Meadow Crescentâ€"a versatile 1,077 sq. ft. commercial bay in Canmore's sought-after Elk Run district. With local vacancy rates near zero, this unit offers a strategic acquisition for investors or entrepreneurs looking to establish or expand operations.

Zoned for a wide range of usesâ€"including brewery/distillery, professional laundry services, contractor facilities, creative studios, warehouse/storage, or premium workshop spaceâ€"this adaptable unit also allows for discretionary applications, offering added flexibility for specialized business concepts.