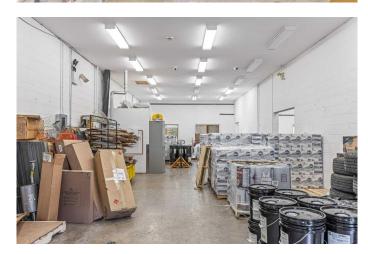

### \$682,395

0 Bedroom, 0.00 Bathroom, Commercial on 0.00 Acres

Elk Run, Canmore, Alberta

Discover a prime commercial opportunity at 116, 109 Bow Meadow Crescentâ€"a versatile 1,077 sq. ft. commercial bay in Canmore's sought-after Elk Run district. With local vacancy rates near zero, this unit offers a strategic acquisition for investors or entrepreneurs looking to establish or expand operations.

Zoned for a wide range of usesâ€"including brewery/distillery, professional laundry services, contractor facilities, creative studios, warehouse/storage, or premium workshop spaceâ€"this adaptable unit also allows for discretionary applications, offering added flexibility for specialized business concepts.