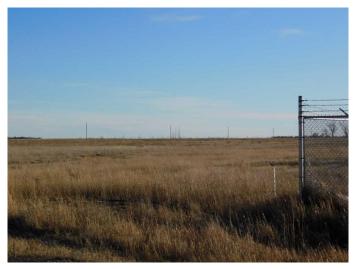

### NONE, Granum, Alberta

This 25 acre parcel of Industrial zoned land is located at Granum Alberta just off Highway 2, 1 hour and 15 minutes south of Calgary. This property consists of two titles selling together as one. The largest parcel is 24.5 acres zoned Industrial and the smaller .56 acres is zoned Rural General. There is a chain link fence around about 1 acre of it and the rest is open. The plot was initially to be petroleum related business that did not materialize and was partially stripped is ready for development. It is under the jurisdiction of the MD of Willow Creek. The MD can provide a list of approved uses and discretionary uses for interested parties and is actively encouraging development in the Granum area. This would be a super opportunity for a business whether it be development, manufacturing, etc. to move in to a very welcoming community and have plenty of room to operate with room for expansion.