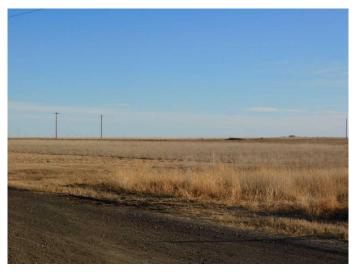

### NONE, Granum, Alberta

This 25 acre parcel of Industrial zoned land is located at Granum Alberta just off Highway 2, 1 hour and 15 minutes south of Calgary. This property consists of two titles selling together as one. The largest parcel is 24.5 acres zoned Industrial and the smaller .56 acres is zoned Rural General. There is a chain link fence around about 1 acre of it and the rest is open. The plot was initially to be petroleum related business that did not materialize and was partially stripped is ready for development. It is under the jurisdiction of the MD of Willow Creek. The MD can provide a list of approved uses and discretionary uses for interested parties and is actively encouraging development in the Granum area. This would be a super opportunity for a business whether it be development, manufacturing, etc. to move in to a very welcoming community and have plenty of room to operate with room for expansion.